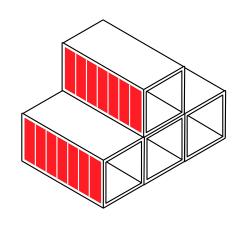

### MODULO® FACTS

Each MODULO steel frame is equipped with special profiles, allowing mounting of light walls, windows, roofing and stairs, thus modifying space and functions. It is possible to create a single MODULO box or complicated structures consisting of many combined and stacked modules.

## MODULO® | ELEMENTS