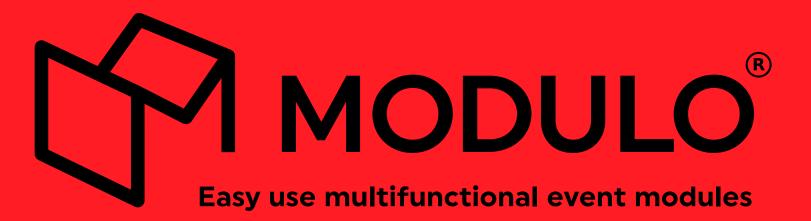

### MODULO® FACTS

Each MODULO steel frame is equipped with special profiles, allowing mounting of light walls, windows, roofing and stairs, thus modifying space and functions. It is possible to create a single MODULO box or complicated structures consisting of many combined and stacked modules.