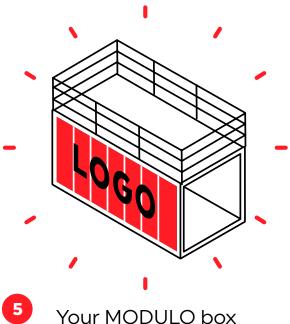

## MODULO® | MANUAL

Rent a modulo steel frame.

Choose modular walls, windows, doors, stairs, etc.
Choose colours of the elements.

Arrange space out of the elements.

Design and place own branding elements as stickers, banners, screens, stands, sunshades etc.

Your MODULO box is ready to use!