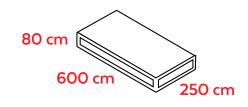

A single packed MODULO is only 80 cm high!

One truck can comprise up to 6 MODULO packs!