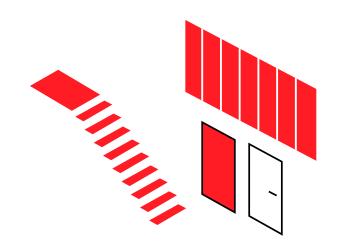

## MODULO® MATERIALS

transparent polycarbonate (walls)

white lacquered wooden planks (terrace)

steel profiles (frame and stairs)

transparent Plexiglas (windows)

non-slip plywood (floor)

SELECTED STAIRS' LOCATIONS

INSIDE & OUTSIDE WALLS' POSITIONS