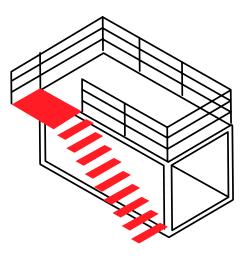

## MODULO® MATERIALS

transparent polycarbonate (walls)

white lacquered wooden planks (terrace)

steel profiles (frame and stairs)

transparent Plexiglas (windows)

non-slip plywood (floor)

SELECTED STAIRS' LOCATIONS

INSIDE & OUTSIDE WALLS' POSITIONS