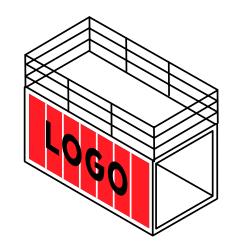

## MODULO® | MANUAL

Rent a modulo steel frame.

Choose modular walls, windows, doors, stairs, etc.
Choose colours of the elements.

Arrange space out of the elements.

Design and place own branding elements as stickers, banners, screens, stands, sunshades etc.

Your MODULO box is ready to use!