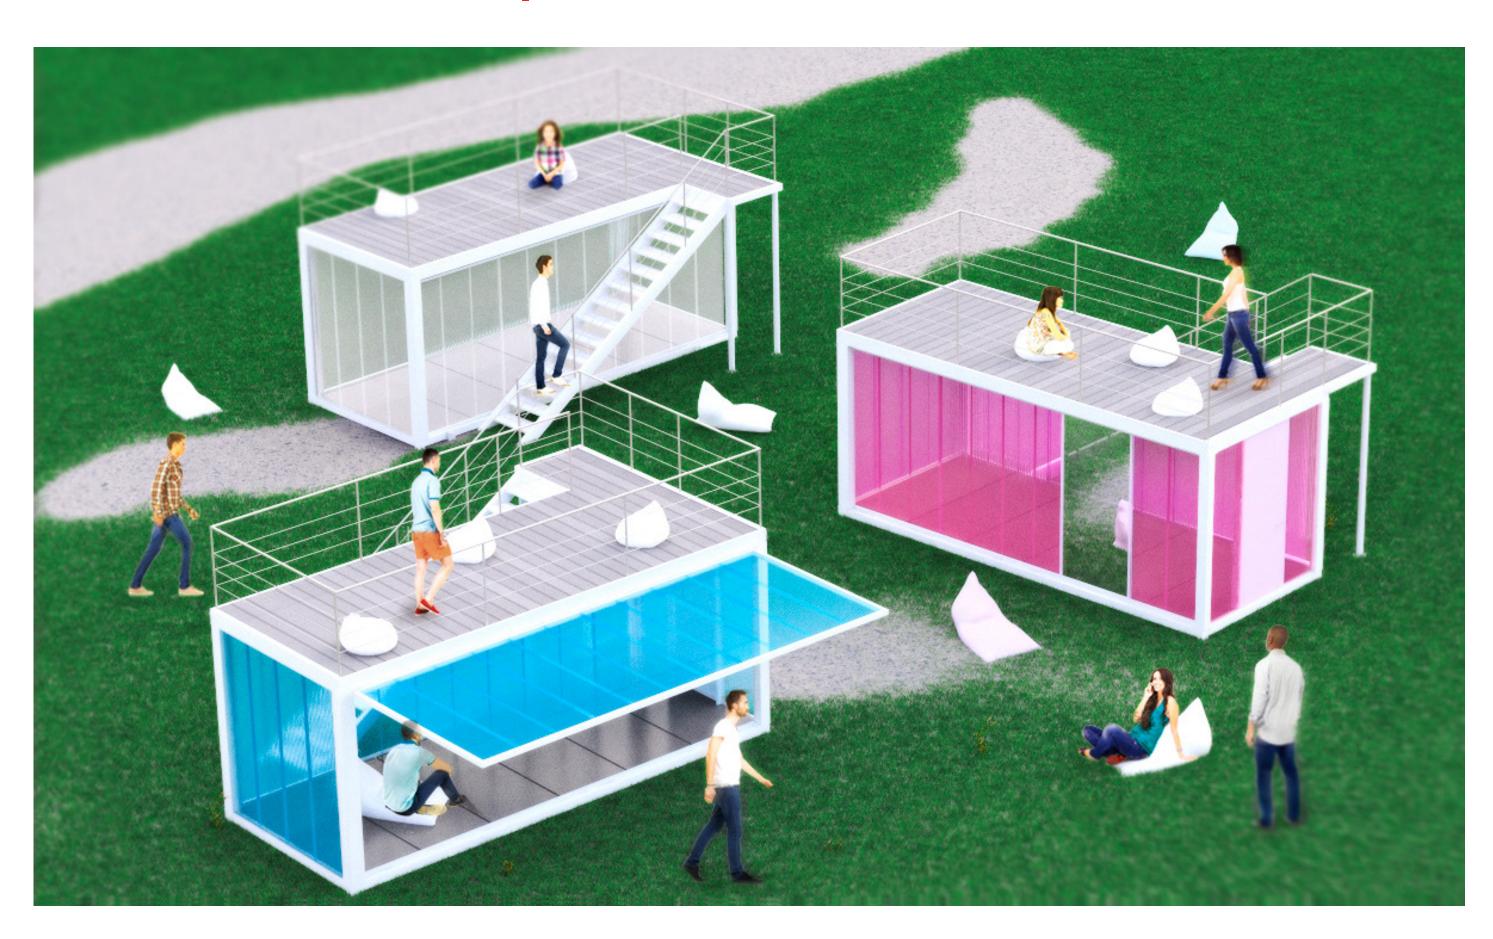

#### What MODULO® is about

MODULO is a simple, colourful and easy-to-use, multifunctional system based on a 6-meters' long steel frames. Modulo makes it possible to create various types of event spaces such as **event booths**, **pop-up stores**, **food boxes**, **promo stands**, **restaurant**, **food outlets and many more**, by a quick mounting of external and internal walls, windows, doors, stairs and branding elements.

### MODULO® FACTS

Each MODULO steel frame is equipped with special profiles, allowing mounting of light walls, windows, roofing and stairs, thus modifying space and functions. It is possible to create a single MODULO box or complicated structures consisting of many combined and stacked modules.

## MODULO® | MANUAL

Rent a modulo steel frame.

Choose modular walls, windows, doors, stairs, etc.
Choose colours of the elements.

Arrange space out of the elements.

Design and place own branding elements as stickers, banners, screens, stands, sunshades etc.

Your MODULO box is ready to use!