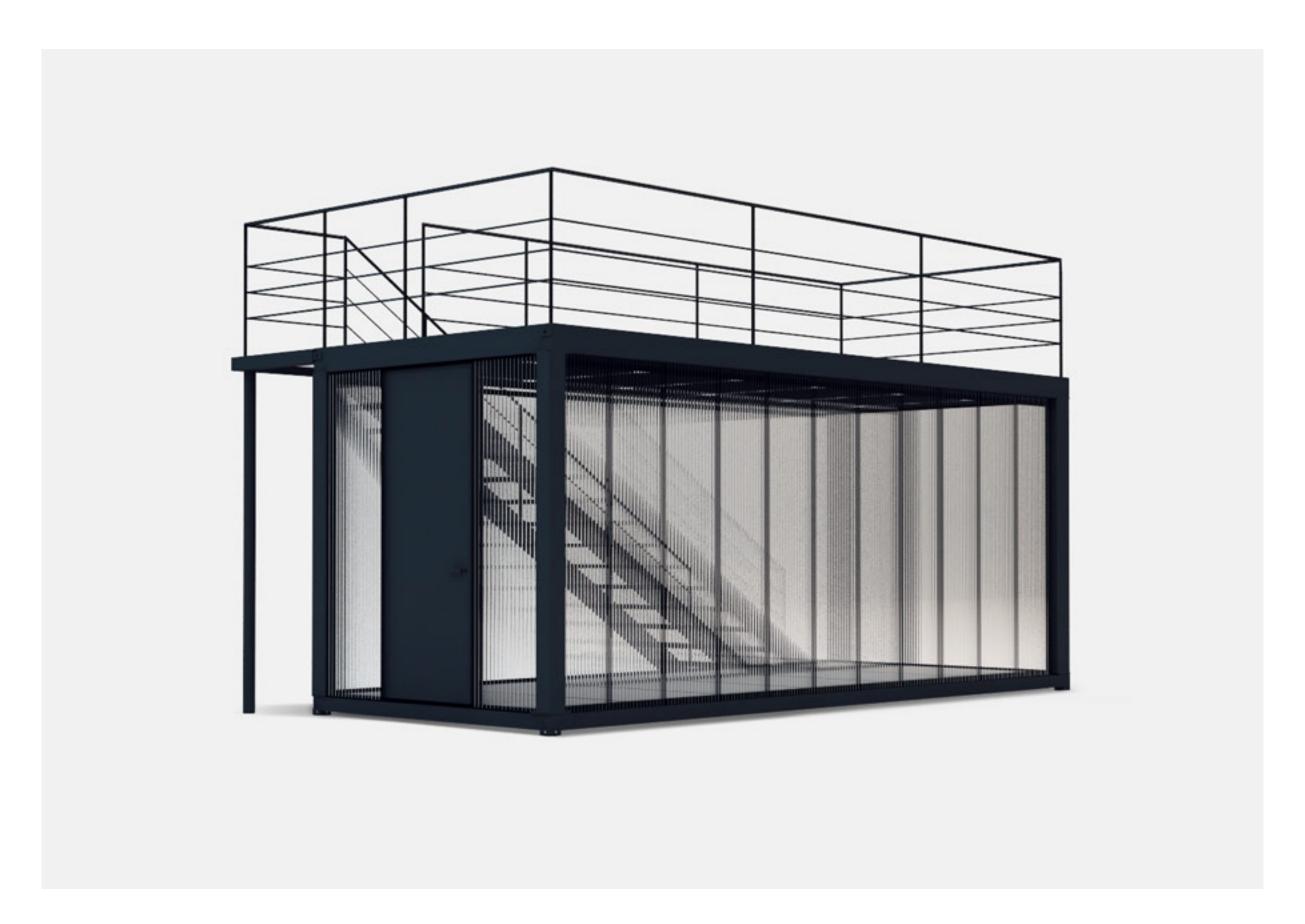

ed modules.



A single packed MODULO is only 80 cm high!



One truck can comprise up to 6 MODULO packs!

## MODULO® | ELEMENTS



## MODULO® | MANUAL



Rent a modulo steel frame.



Choose modular walls, windows, doors, stairs, etc.
Choose colours of the elements.



Arrange space out of the elements.



Design and place own branding elements as stickers, banners, screens, stands, sunshades etc.



Your MODULO box is ready to use!

## MODULO® MATERIALS



transparent polycarbonate (walls)



white lacquered wooden planks (terrace)



steel profiles (frame and stairs)



transparent Plexiglas (windows)



non-slip plywood (floor)







SELECTED STAIRS' LOCATIONS







INSIDE & OUTSIDE WALLS' POSITIONS









#### **CHOOSE COLOUR OF THE WALLS**



#### **CHOOSE COLOUR OF THE FRAME**



#### **DESIGN OWN BRANDING**



10

# MODULO® | EXEMPLARY EVENT SET



#### **CONTACT US**

**Boxme** Steel Tailors Mińska 25 03-808 Warsaw, Poland

Wojtek Wysocki | + 48 600 499 100 Marek Mielnicki | +48 608 499 442

> office@boxme.pl www.boxme.pl

Find us also here:



### MODULO® PRICES

ONE DAY

**750 Euro** 

WEEKEND (FRIDAY-SUNDAY) 1'500 Euro

ONE MONTH

9'000 Euro

Prices for one MODULO box.

Extra services not included.

VAT tax not included.

Call for the detailed estimation.