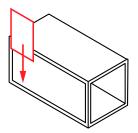

A single packed MODULO is only 80 cm high!

One truck can comprise up to 6 MODULO packs!