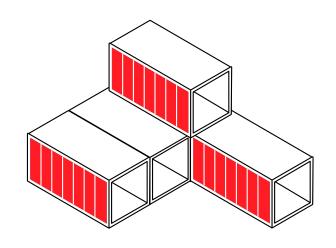

### MODULO® FACTS

Each MODULO steel frame is equipped with special profiles, allowing mounting of light walls, windows, roofing and stairs, thus modifying space and functions. It is possible to create a single MODULO box or complicated structures consisting of many combined and stacked modules.

## MODULO® | ELEMENTS