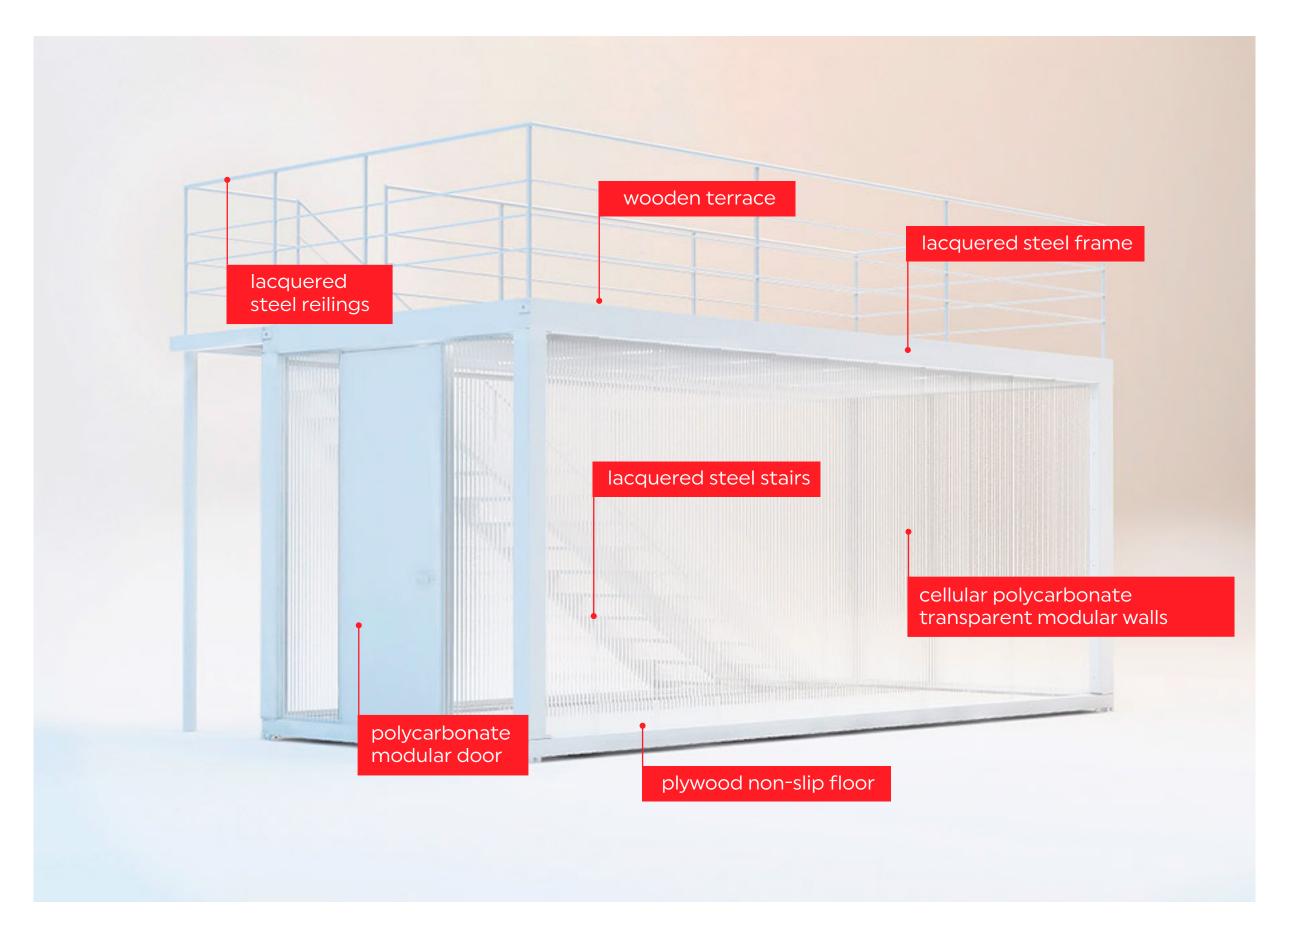

### MODULO® FACTS

Each MODULO steel frame is equipped with special profiles, allowing mounting of light walls, windows, roofing and stairs, thus modifying space and functions. It is possible to create a single MODULO box or complicated structures consisting of many combined and stacked modules.

## MODULO® MATERIALS

transparent polycarbonate (walls)

white lacquered wooden planks (terrace)

steel profiles (frame and stairs)

transparent Plexiglas (windows)

non-slip plywood (floor)

SELECTED STAIRS' LOCATIONS