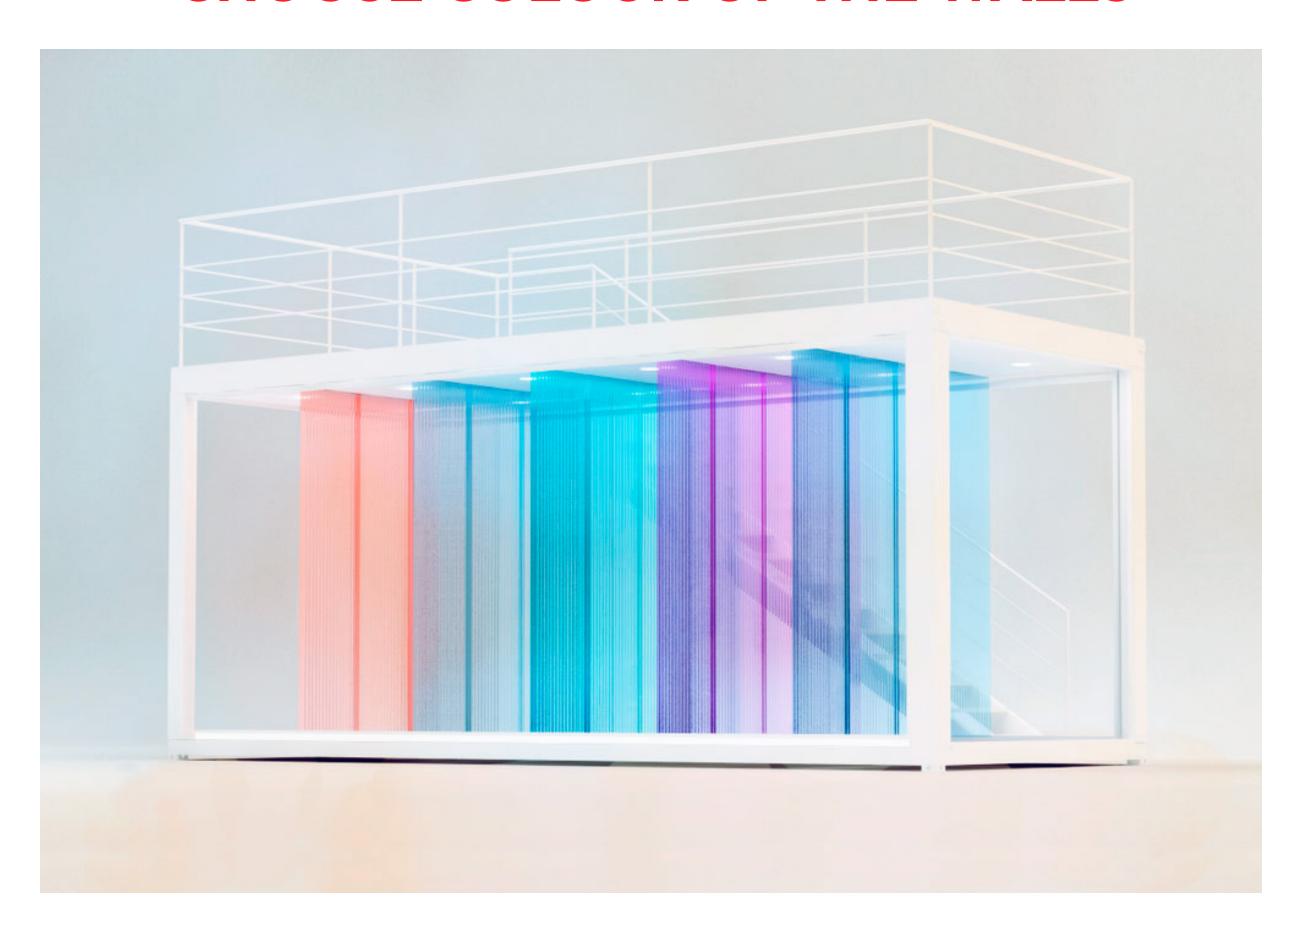

s consisting of many combined and stacked modules.



A single packed MODULO is only 80 cm high!



One truck can comprise up to 6 MODULO packs!

## MODULO® | ELEMENTS



## MODULO® | MANUAL



Rent a modulo steel frame.



Choose modular walls, windows, doors, stairs, etc.
Choose colours of the elements.



Arrange space out of the elements.



Design and place own branding elements as stickers, banners, screens, stands, sunshades etc.



Your MODULO box is ready to use!

## MODULO® MATERIALS



transparent polycarbonate (walls)



white lacquered wooden planks (terrace)



steel profiles (frame and stairs)



transparent Plexiglas (windows)



non-slip plywood (floor)







SELECTED STAIRS' LOCATIONS







INSIDE & OUTSIDE WALLS' POSITIONS









#### **CHOOSE COLOUR OF THE WALLS**



#### **CHOOSE COLOUR OF THE FRAME**



#### **DESIGN OWN BRANDING**



10

# MODULO® | EXEMPLARY EVENT SET



#### **CONTACT US**

**Boxme** Steel Tailors Mińska 25 03-808 Warsaw, Poland

Wojtek Wysocki | + 48 600 499 100 Marek Mielnicki | +48 608 499 442

> office@boxme.pl www.boxme.pl

Find us also here:



### MODULO® PRICES

ONE DAY

**750 Euro** 

WEEKEND (FRIDAY-SUNDAY) 1'500 Euro

ONE MONTH

9'000 Euro

Prices for one MODULO box.

Extra services not included.

VAT tax not included.

Call for the detailed estimation.