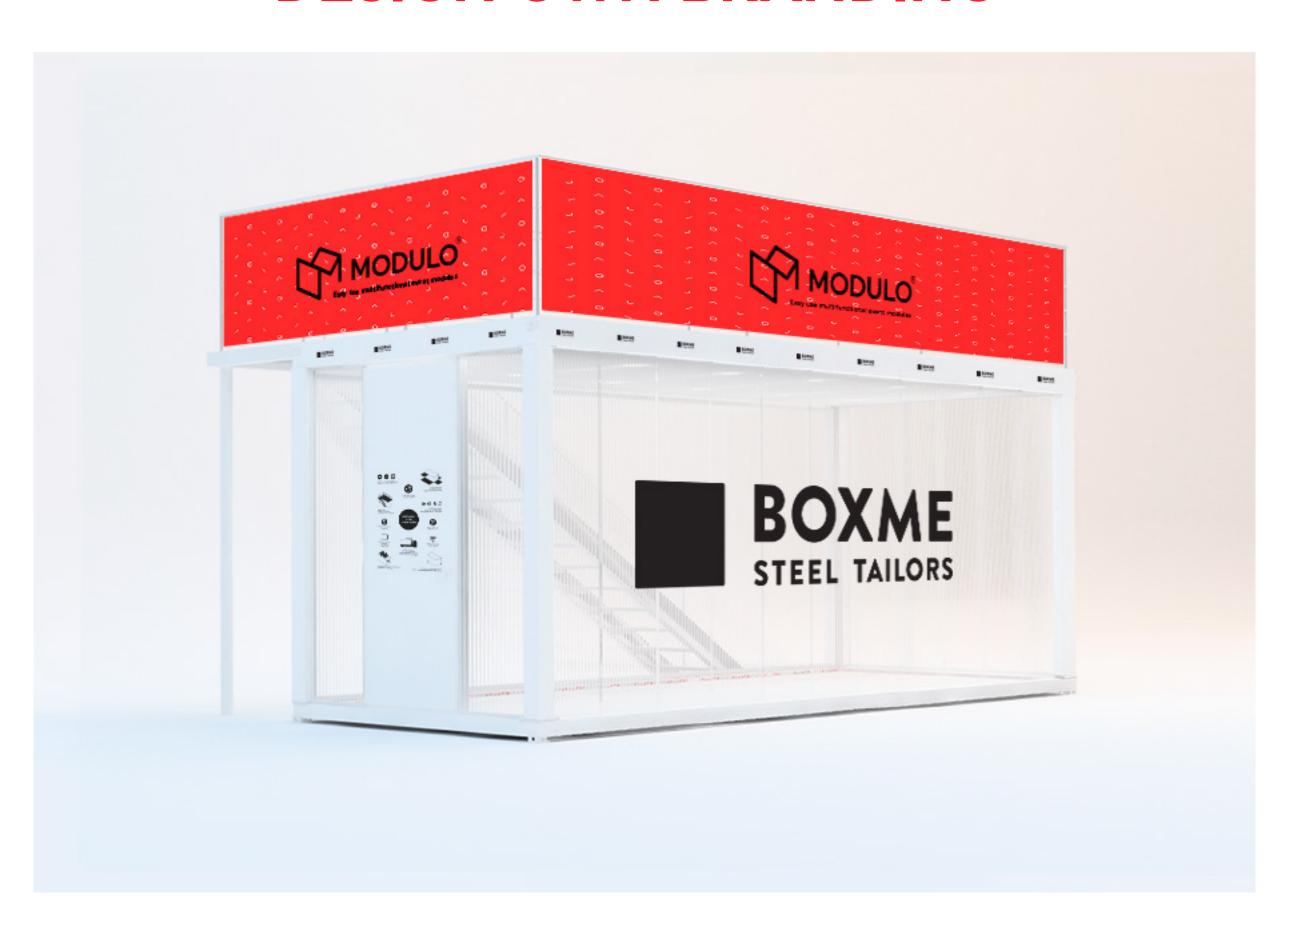

ODULO is only 80 cm high!



One truck can comprise up to 6 MODULO packs!

## MODULO® | ELEMENTS



## MODULO® | MANUAL



Rent a modulo steel frame.



Choose modular walls, windows, doors, stairs, etc.
Choose colours of the elements.



Arrange space out of the elements.



Design and place own branding elements as stickers, banners, screens, stands, sunshades etc.



Your MODULO box is ready to use!

## MODULO® MATERIALS



transparent polycarbonate (walls)



white lacquered wooden planks (terrace)



steel profiles (frame and stairs)



transparent Plexiglas (windows)



non-slip plywood (floor)







SELECTED STAIRS' LOCATIONS







INSIDE & OUTSIDE WALLS' POSITIONS









#### **CHOOSE COLOUR OF THE WALLS**



#### **CHOOSE COLOUR OF THE FRAME**



#### **DESIGN OWN BRANDING**



10

# MODULO® | EXEMPLARY EVENT SET



#### **CONTACT US**

**Boxme** Steel Tailors Mińska 25 03-808 Warsaw, Poland

Wojtek Wysocki | + 48 600 499 100 Marek Mielnicki | +48 608 499 442

> office@boxme.pl www.boxme.pl

Find us also here:



### MODULO® PRICES

ONE DAY

**750 Euro** 

WEEKEND (FRIDAY-SUNDAY) 1'500 Euro

ONE MONTH

9'000 Euro

Prices for one MODULO box.

Extra services not included.

VAT tax not included.

Call for the detailed estimation.